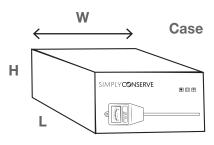

### **PACKAGING**

| MODEL # | L     | W     | Н     | CASE<br>QTY | GROSS<br>WT |
|---------|-------|-------|-------|-------------|-------------|
| MM071   | 14.7" | 12.4" | 15.3" | 72          | 13.75 lbs   |
| MM071-F | 14.9" | 12.7" | 15"   | 72          | 12.7 lbs    |
| MM071-L | 15.2" | 12.7" | 15.5" | 72          | 13.1 lbs    |