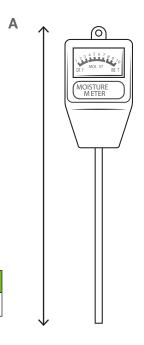

## **Moisture Meter**

# MM071, MM071-F, MM071-L

#### **OVERVIEW**

Our Moisture Meter promotes healthier lawns, gardens and shrubs by eliminating improper watering—also a major cause of wasted water. It works by measuring the soil at the root level and instantly identifying if too much or too little watering has occurred. Simply insert the probe into the soil to receive an accurate measurement.

### **KEY FEATURES**

- Batteries not required
- Easy-to-read dial



| ITEM CODE | DESCRIPTION            | QUNATITY |
|-----------|------------------------|----------|
| MM071     | Moisture Meter         | 72       |
| MM071-F   | Frog Moisture Meter    | 72       |
| MM071-L   | Ladybug Moisture Meter | 72       |

### **DIMENSIONS**



MODEL A



### **PACKAGING**



| MODEL # | L     | W     | Н     | CASE<br>QTY | GROSS<br>WT |
|---------|-------|-------|-------|-------------|-------------|
| MM071   | 14.7" | 12.4" | 15.3" | 72          | 13.75 lbs   |
| MM071-F | 14.9" | 12.7" | 15"   | 72          | 12.7 lbs    |
| MM071-L | 15.2" | 12.7" | 15.5" | 72          | 13.1 lbs    |

For warranty claims, please contact:

customercare@amconservation.com

11.3"

To learn more, please visit:

www.amconservation.com