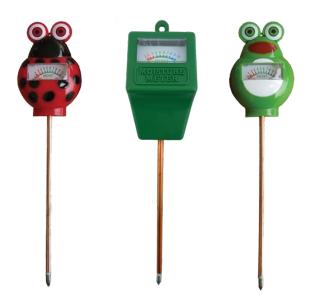

### **KEY FEATURES**

- Batteries not required
- Easy-to-read dial

| ITEM CODE | DESCRIPTION            | QUNATITY |
|-----------|------------------------|----------|
| MM071     | Moisture Meter         | 72       |
| MM071-F   | Frog Moisture Meter    | 72       |
| MM071-L   | Ladybug Moisture Meter | 72       |